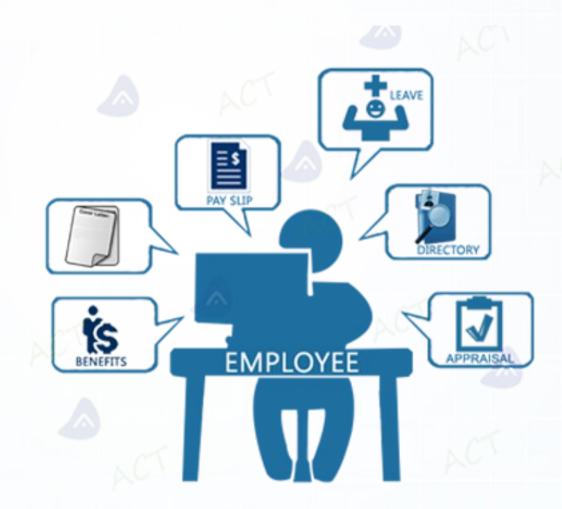

# Self Service HR (SSHR)

Employee SS

Manager SS

#### **Employee Self Service**

- Appraisals
- Leave Management
- Personal Information
- Professional Information
- Candidate Offers
- Suitability Matching
- Succession Planning
- Employee Histories
- Employee Directory
- Apply for an internal job
- Personalization