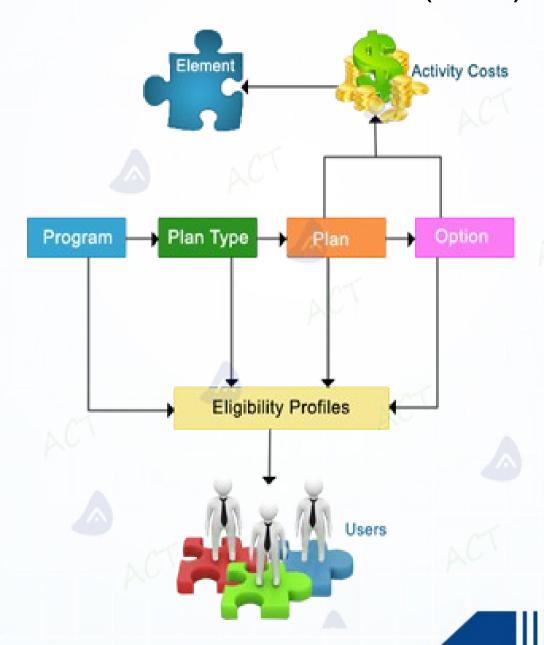

### Compensation Work Bench (CWB)

- Award multiple types of compensation to groups of employees at one time
- Reward employees either on a focal or anniversary type basis or both at one time
- Intuitive, configurable, user interface that minimizes training costs and encourages early adoption
- Integration with MS Excel combines desktop productivity with enterprise compensation functionality
- Budgets can be rolled down the management hierarchy, automatically set using target amounts, or modeled and set by an administrator
- Configurable approvals process
- Supports full time, part time, hourly and salaried employees
- Extensive Audit Reporting
- 40+ criteria types to determine eligibility
- Define conditional messages and complex calculations
- Easily switch between different currencies and groups of employees
- Create total compensation statements for employees