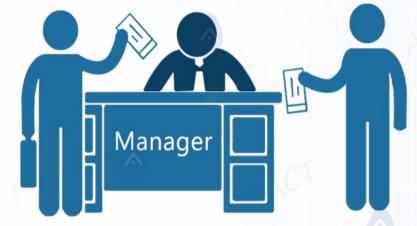

# Self Service HR (SSHR)

Employee SS

Manager SS

#### Manager Self Service

- Requesting employee status changes.
- Running managerial reports.
- Assigning delegates.
- Generating a graphic organizational charts.
- Reviewing jobs and job competencies in an organization.
- Performing a gap analysis of employee and job competencies.
- Entering employee competency information.
- Reviewing employee profiles.
- Reviewing employee information, such as name and address, time entry, emergency contacts, paid time off balances, and skill competencies.
- Personalization
- Approvals